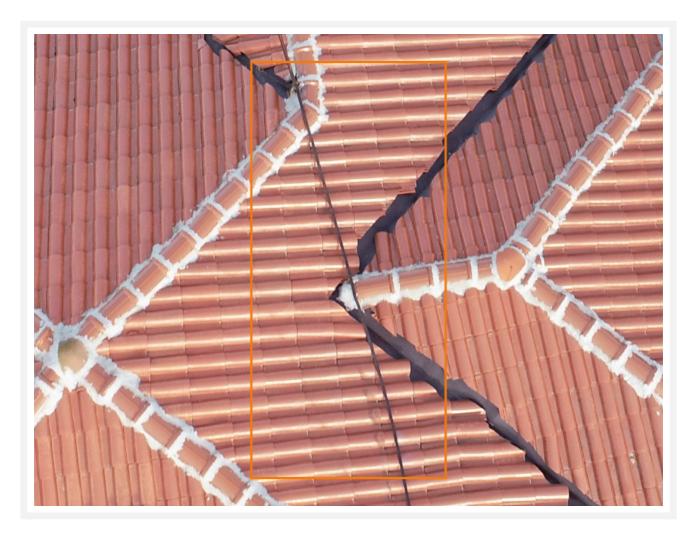

## Summary

Провидник между двата гръмоотвода

**Lat/Long** 42.67322, 23.23131

**Created** Jan 26, 2021 at 1:57pm by George Stoilov

**Type** Other

**Summary** Връзка на гръмоотводите и Земната Шина Lat/Long 42.67305, 23.23141