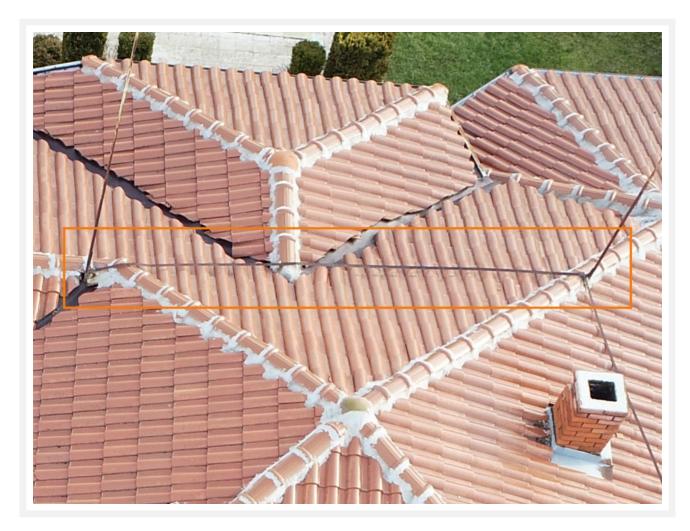

## Summary

Провидник между двата гръмоотвода

**Lat/Long** 42.67322, 23.23131

**Created** Jan 26, 2021 at 1:57pm by George Stoilov

**Type** Other

**Summary** Връзка на гръмоотводите и Земната Шина Lat/Long 42.67305, 23.23141

**Created** Jan 26, 2021 at 2:00pm by George Stoilov