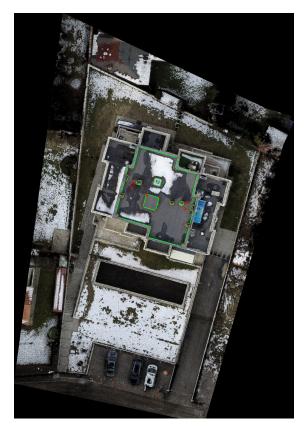

Figure 1: 3D Model of the Property

## **Contents**

- Property Overview
- Surfaces
- Perimeter, Pitch and Surface Area
- Edge Measurements
- Edge Type



## **Property Overview**



Figure 2: Overview









**Comtrai** 

| Label | Perimeter | Slope | Pitch  | Surface Area |
|-------|-----------|-------|--------|--------------|
| Α     | 61.35     | 2.54  | 0.5/12 | 169.08       |
| В     | 9.6       | 3.01  | 0.6/12 | 5.76         |
| Total | _         | _     | _      | 174.84       |

Table 1: Perimeter, Pitch and Surface Area (units: meters / meters²)

## **Edge Measurements.**Surface(s): A





Figure 4: Edge Measurements













## **Edge Type Summary**

| Classification | Edge Count | Total Length |
|----------------|------------|--------------|
| RIDGE          | 0