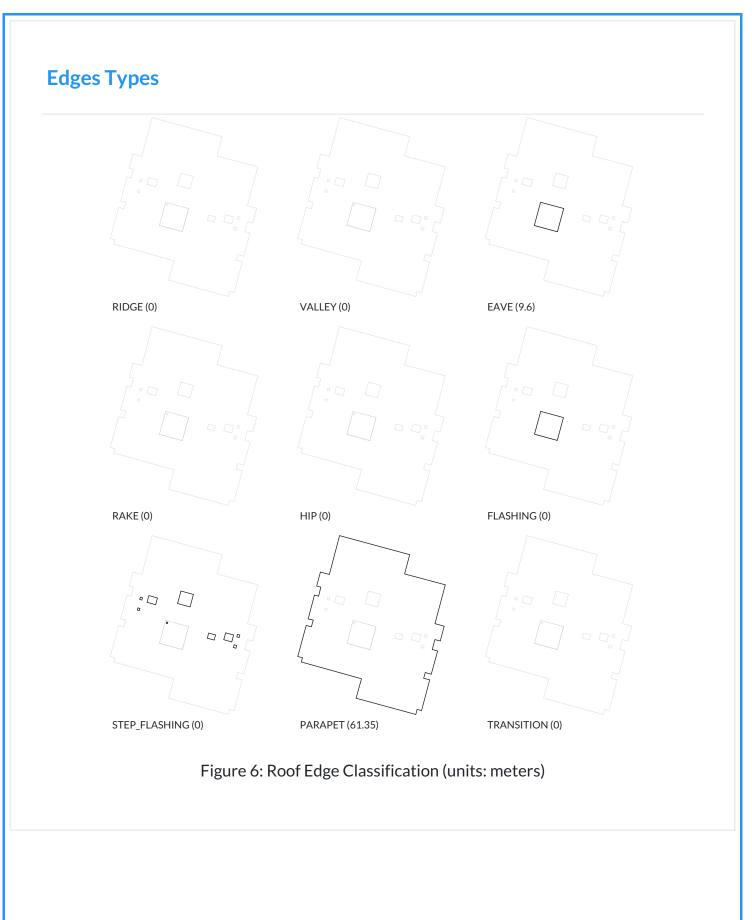

## **Edge Type Summary**

| Classification | Edge Count | Total Length |
|----------------|------------|--------------|
| RIDGE          | 0          | 0            |
| VALLEY         | 0          | 0            |
| EAVE           | 4          | 9.6          |
| RAKE           | 0          | 0            |
| HIP            | 0          | 0            |
| FLASHING       | 0          | 0            |
| STEP_FLASHING  | 0          | 0            |
| PARAPET        | 32         | 61.35        |
| TRANSITION     | 0          | 0            |
| Total          | 36         | -            |

Table 2: Edge Type Summary (units: meters)

Copyright 2021 - Comtraia EOOD - All Rights Reserved