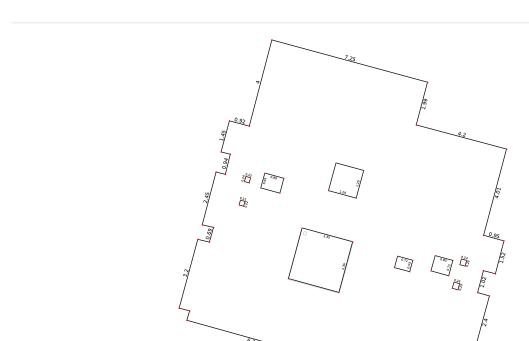

Figure 1: 3D Model of the Property

## **Contents**

- Property Overview
- Surfaces
- Perimeter, Pitch and Surface Area
- Edge Measurements
- Edge Type



## **Property Overview**



Figure 2: Overview









**Comtrai** 

| Label | Perimeter | Slope | Pitch  | Surface Area |
|-------|-----------|-------|--------|--------------|
| Α     | 61.35     | 2.54  | 0.5/12 | 169.08       |
| В     | 9.6       | 3.01  | 0.6/12 | 5.76         |
| Total | _         | _     | _      | 174.84       |

Table 1: Perimeter, Pitch and Surface Area (units: meters / meters²)

## **Edge Measurements.**Surface(s): A





Figure 4: Edge Measurements













## **Edge Type Summary**

| Classification | Edge Count | Total Length |
|----------------|------------|--------------|
| RIDGE          | 0          | 0            |
| VALLEY         | 0          | 0            |
| EAVE           | 4          | 9.6          |
| RAKE           | 0          | 0            |
| HIP            | 0          | 0            |
| FLASHING       | 0          | 0            |
| STEP_FLASHING  | 0          | 0            |
| PARAPET        | 32         | 61.35        |
| TRANSITION     | 0          | 0            |
| Total          | 36         | -            |

Table 2: Edge Type Summary (units: meters)



Copyright 2021 - Comtraia EOOD - All Rights Reserved