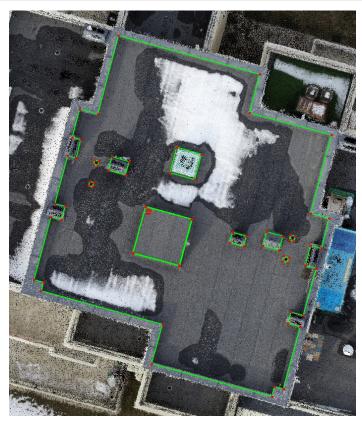

## **Property Overview**

Figure 2: Overview

**Comtrai** 

| Label | Perimeter | Slope | Pitch  | Surface Area |
|-------|-----------|-------|--------|--------------|
| Α     | 61.35     | 2.54  | 0.5/12 | 169.08       |
| В     | 9.6       | 3.01  | 0.6/12 | 5.76         |
| Total | _         | _     | _      | 174.84       |