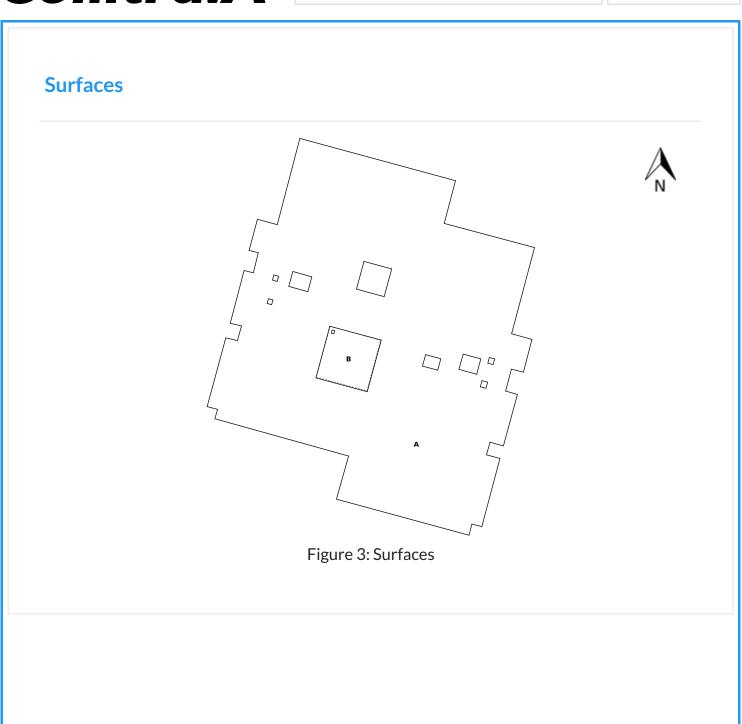

## **Property Overview**

Figure 2: Overview

**Comtrai** 

| Label | Perimeter | Slope | Pitch  | Surface Area |
|-------|-----------|-------|--------|--------------|
| Α     | 61.35     | 2.54  | 0.5/12 | 169.08       |
| В     | 9.6       | 3.01  | 0.6/12 | 5.76         |
| Total | _         | _     | _      | 174.84       |

Table 1: Perimeter, Pitch and Surface Area (units: meters / meters²)