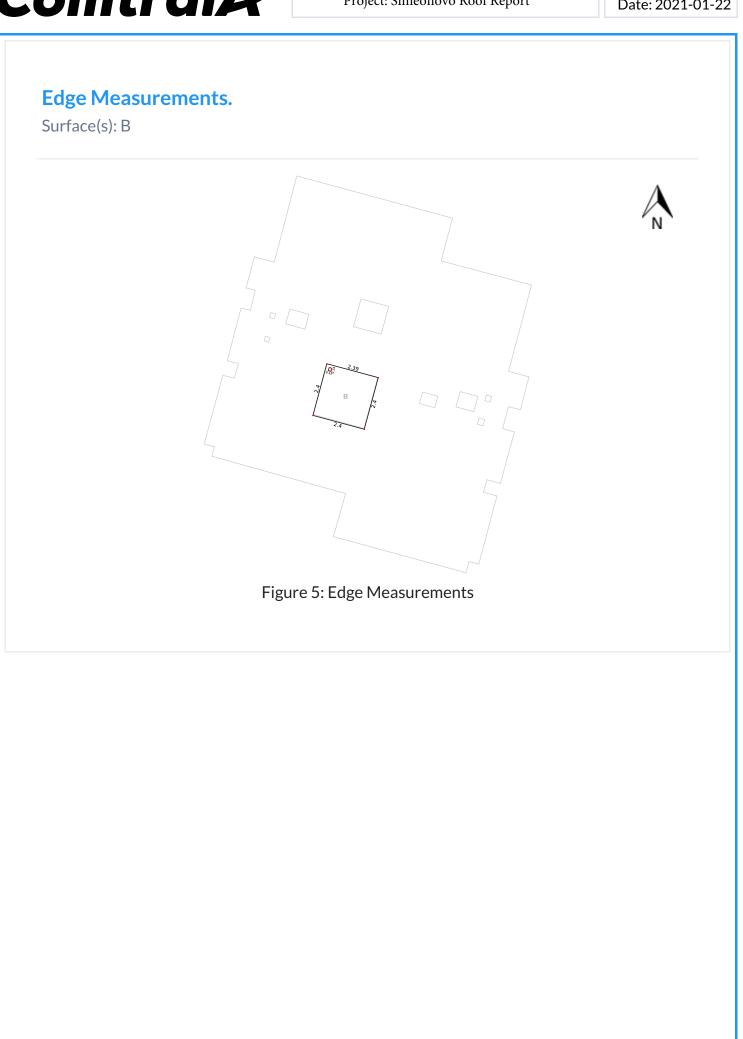

Figure 1: 3D Model of the Property

## **Contents**

- Property Overview
- Surfaces
- Perimeter, Pitch and Surface Area
- Edge Measurements
- Edge Type



## **Property Overview**



Figure 2: Overview









**Comtrai** 

| Label | Perimeter | Slope | Pitch  | Surface Area |
|-------|-----------|-------|--------|--------------|
| Α     | 61.35     | 2.54  | 0.5/12 | 169.08       |
| В     | 9.6       | 3.01  | 0.6/12 | 5.76         |
| Total | _         | _     | _      | 174.84       |

Table 1: Perimeter, Pitch and Surface Area (units: meters / meters²)

## **Edge Measurements.**Surface(s): A





Figure 4: Edge Measurements













## **Edge Type Summary**

| Classification | Edge Count | Total Length |
|----------------|------------|--------------|
| RIDGE          | 0          | 0            |
| VALLEY         | 0          | 0            |
| EAVE           | 4          | 9.6          |
| RAKE           | 0          | 0            |
| HIP            | 0          | 0            |
| FLASHING       | 0          | 0            |
| STEP_FLASHING  | 0          | 0            |
| PARAPET        | 32         | 61.35        |
| TRANSITION     | 0          | 0            |
| Total          | 36         | -            |

Table 2: Edge Type Summary (units: meters)



Copyright 2021 - Comtraia EOOD - All Rights Reserved