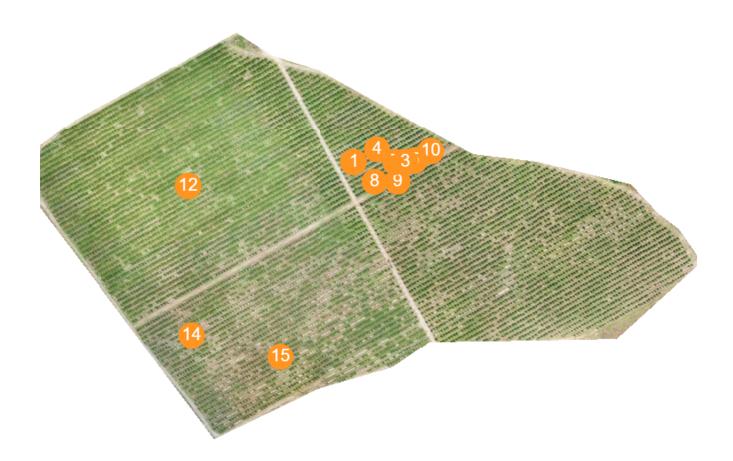

# **Agrotime Cherries**

**ComtraiA** 

Report created on July 14, 2020

**Captured:** July 14, 2020

| Туре                | Count |
|---------------------|-------|
| Other               | 14    |
| Stressed Vegetation | 1     |

| No. | Summary                        | Туре                | Created                 | Status |
|-----|--------------------------------|---------------------|-------------------------|--------|
| 15  | 7 Missing Trees - Holes?       | Other               | Jul 14, 2020 at 11:43am | Open   |
| 14  | Lots Of Missing Trees - Holes? | Other               | Jul 14, 2020 at 11:42am | Open   |
| 13  | Missing Tree - Hole?           | Other               | Jul 14, 2020 at 11:41am | Open   |
| 12  | 3 Missing Trees                | Other               | Jul 14, 2020 at 11:40am | Open   |
| 11  | No Tree - Weeds                | Other               | Jul 14, 2020 at 11:39am | Open   |
| 10  | Two Missing Trees - Weeds      | Other               | Jul 14, 2020 at 11:38am | Open   |
| 9   | Underdeveloped Trees           | Stressed Vegetation | Jul 14, 2020 at 11:37am | Open   |
| 8   | No Tree - Huge Weeds           | Other               | Jul 14, 2020 at 11:36am | Open   |
| 7   | No Tree - Weeds                | Other               | Jul 14, 2020 at 11:35am | Open   |
| 6   | No Tree - Weeds                | Other               | Jul 14, 2020 at 11:34am | Open   |
| 5   | No Tree - Weeds                | Other               | Jul 14, 2020 at 11:34am | Open   |
| 4   | No Tree - Just Weeds           | Other               | Jul 14, 2020 at 11:33am | Open   |
| 3   | No Tree - Just Weeds           | Other               | Jul 14, 2020 at 11:32am | Open   |
| 2   | Dead Tree                      | Other               | Jul 14, 2020 at 11:30am | Open   |
| 1   | Dead Tree                      | Other               | Jul 14, 2020 at 11:28am | Open   |

### Other

| No. | Summary                        | Created                  | Status |
|-----|--------------------------------|--------------------------|--------|
| 15  | 7 Missing Trees - Holes?       | Jul 14, 2020 at 11:43 AM | Open   |
| 14  | Lots Of Missing Trees - Holes? | Jul 14, 2020 at 11:42 AM | Open   |
| 13  | Missing Tree - Hole?           | Jul 14, 2020 at 11:41 AM | Open   |
| 12  | 3 Missing Trees                | Jul 14, 2020 at 11:40 AM | Open   |
| 11  | No Tree - Weeds                | Jul 14, 2020 at 11:39 AM | Open   |
| 10  | Two Missing Trees - Weeds      | Jul 14, 2020 at 11:38 AM | Open   |

| 8 | No Tree - Huge Weeds | Jul 14, 2020 at 11:36 AM | Open |
|---|----------------------|--------------------------|------|
| 7 | No Tree - Weeds      | Jul 14, 2020 at 11:35 AM | Open |
| 6 | No Tree - Weeds      | Jul 14, 2020 at 11:34 AM | Open |
| 5 | No Tree - Weeds      | Jul 14, 2020 at 11:34 AM | Open |
| 4 | No Tree - Just Weeds | Jul 14, 2020 at 11:33 AM | Open |
| 3 | No Tree - Just Weeds | Jul 14, 2020 at 11:32 AM | Open |
| 2 | Dead Tree            | Jul 14, 2020 at 11:30 AM | Open |
| 1 | Dead Tree            | Jul 14, 2020 at 11:28 AM | Open |