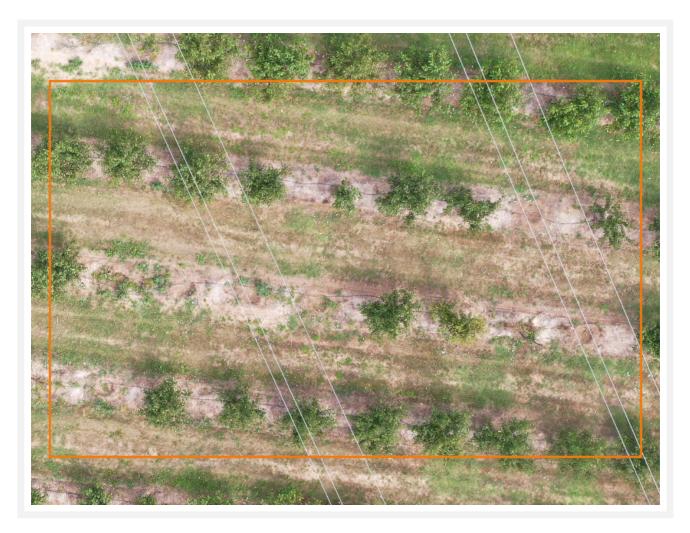

### Summary

Lots Of Missing Trees - Holes?

## **Lat/Long** 43.69780, 26.82697

#### Created

Jul 14, 2020 at 11:42am by George Stoilov

Summary

7 Missing Trees - Holes?

**Lat/Long** 43.69760, 26.82809

Created

Jul 14, 2020 at 11:43am by George Stoilov