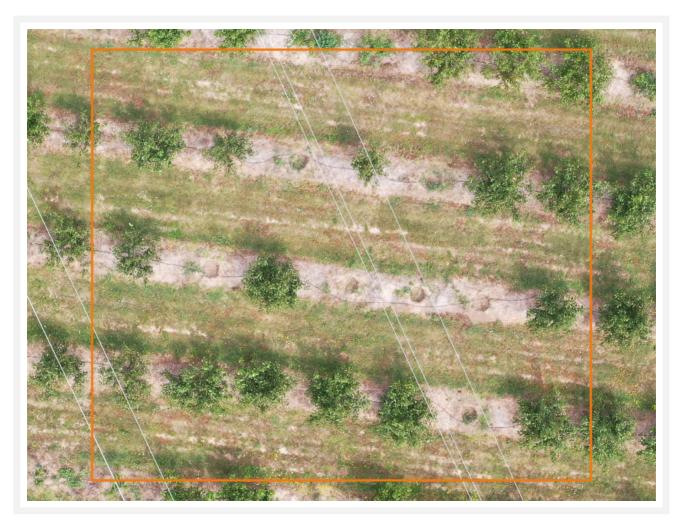

#### Created

Jul 14, 2020 at 11:42am by George Stoilov

Summary

7 Missing Trees - Holes?

**Lat/Long** 43.69760, 26.82809

Created

Jul 14, 2020 at 11:43am by George Stoilov