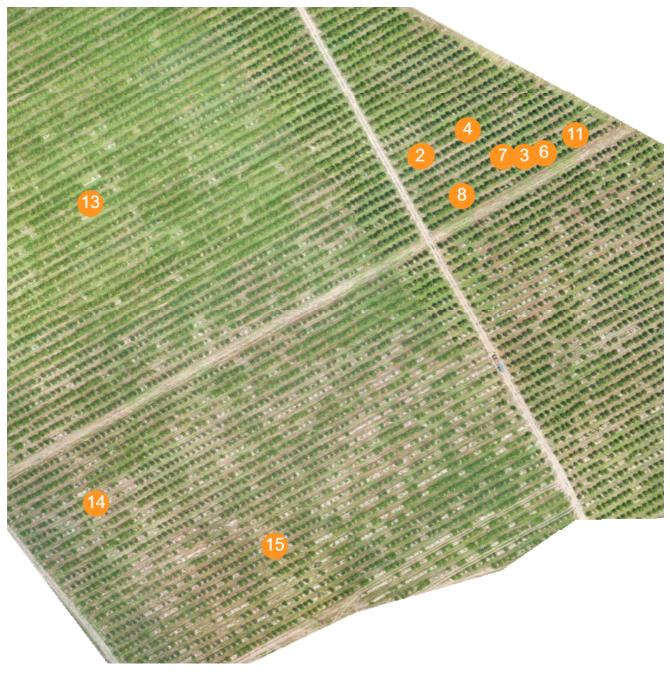

# **Agrotime Cherries**

**ComtraiA** 

Report created on July 14, 2020

**Captured:** July 14, 2020

| Туре                | Count |
|---------------------|-------|
| Other               | 14    |
| Stressed Vegetation | 1     |

| No. | Summary                        | Туре                | Created                 | Status |
|-----|--------------------------------|---------------------|-------------------------|--------|
| 15  | 7 Missing Trees - Holes?       | Other               | Jul 14, 2020 at 11:43am | Open   |
| 14  | Lots Of Missing Trees - Holes? | Other               | Jul 14, 2020 at 11:42am | Open   |
| 13  | Missing Tree - Hole?           | Other               | Jul 14, 2020 at 11:41am | Open   |
| 12  | 3 Missing Trees                | Other               | Jul 14, 2020 at 11:40am | Open   |
| 11  | No Tree - Weeds                | Other               | Jul 14, 2020 at 11:39am | Open   |
| 10  | Two Missing Trees - Weeds      | Other               | Jul 14, 2020 at 11:38am | Open   |
| 9   | Underdeveloped Trees           | Stressed Vegetation | Jul 14, 2020 at 11:37am | Open   |
| 8   | No Tree - Huge Weeds           | Other               | Jul 14, 2020 at 11:36am | Open   |
| 7   | No Tree - Weeds                | Other               | Jul 14, 2020 at 11:35am | Open   |
| 6   | No Tree - Weeds                | Other               | Jul 14, 2020 at 11:34am | Open   |
| 5   | No Tree - Weeds                | Other               | Jul 14, 2020 at 11:34am | Open   |
| 4   | No Tree - Just Weeds           | Other               | Jul 14, 2020 at 11:33am | Open   |
| 3   | No Tree - Just Weeds           | Other               | Jul 14, 2020 at 11:32am | Open   |
| 2   | Dead Tree                      | Other               | Jul 14, 2020 at 11:30am | Open   |
| 1   | Dead Tree                      | Other               | Jul 14, 2020 at 11:28am | Open   |

### Other

| No. | Summary                        | Created                  | Status |
|-----|--------------------------------|--------------------------|--------|
| 15  | 7 Missing Trees - Holes?       | Jul 14, 2020 at 11:43 AM | Open   |
| 14  | Lots Of Missing Trees - Holes? | Jul 14, 2020 at 11:42 AM | Open   |
| 13  | Missing Tree - Hole?           | Jul 14, 2020 at 11:41 AM | Open   |
| 12  | 3 Missing Trees                | Jul 14, 2020 at 11:40 AM | Open   |
| 11  | No Tree - Weeds                | Jul 14, 2020 at 11:39 AM | Open   |
| 10  | Two Missing Trees - Weeds      | Jul 14, 2020 at 11:38 AM | Open   |

| 8 | No Tree - Huge Weeds | Jul 14, 2020 at 11:36 AM | Open |
|---|----------------------|--------------------------|------|
| 7 | No Tree - Weeds      | Jul 14, 2020 at 11:35 AM | Open |
| 6 | No Tree - Weeds      | Jul 14, 2020 at 11:34 AM | Open |
| 5 | No Tree - Weeds      | Jul 14, 2020 at 11:34 AM | Open |
| 4 | No Tree - Just Weeds | Jul 14, 2020 at 11:33 AM | Open |
| 3 | No Tree - Just Weeds | Jul 14, 2020 at 11:32 AM | Open |
| 2 | Dead Tree            | Jul 14, 2020 at 11:30 AM | Open |
| 1 | Dead Tree            | Jul 14, 2020 at 11:28 AM | Open |