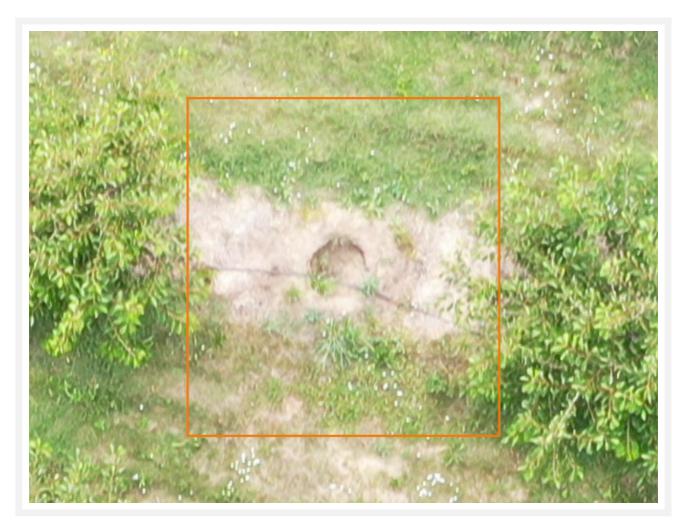

### Summary

No Tree - Huge Weeds

## **Lat/Long** 43.69919, 26.82926

#### Created

Jul 14, 2020 at 11:36am by George Stoilov

Summary

Two Missing Trees - Weeds

**Lat/Long** 43.69947, 26.82998

Created

Jul 14, 2020 at 11:38am by George Stoilov

Summary