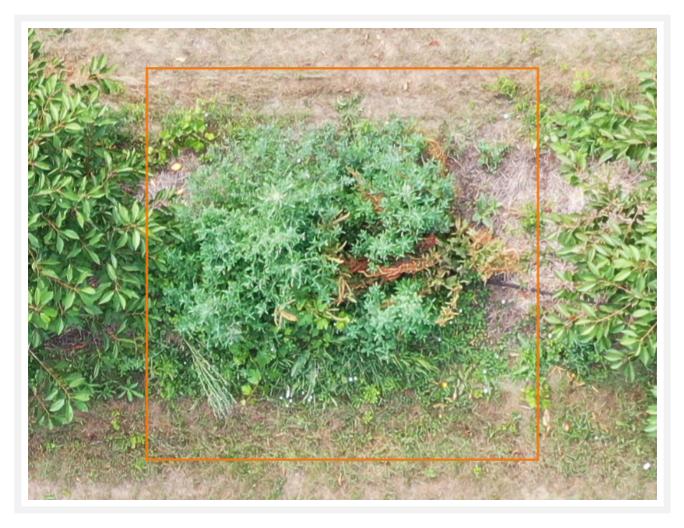

**Type**Stressed Vegetation

**Summary** Underdeveloped Trees **Lat/Long** 43.69919, 26.82956

**Created**Jul 14, 2020 at 11:37am by George Stoilov